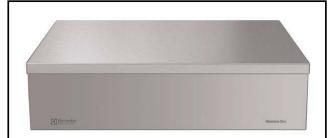

588120 (MANABAJOOO)

Closed Work Top, one-side operated

#### Item No.

Closed work top, 1000 mm wide, constructed according to DIN 18860\_2 with 20 mm drop nose top. Internal frame for heavy duty sturdiness in stainless steel. 2 mm top in 1.4301 (AISI 304). Flat surface construction, easily cleanable. THERMODUL connection system enables seamless worktop when units are connected and avoids soil penetrating.

#### Construction

- IPX5 water resistance certification.
- 2 mm top in 1.4301 (AISI 304).
- Flat surface construction with minimal hidden areas to easily clean all surfaces
- Internal frame for heavy duty sturdiness in 1.4301 (AISI 304).
- Unit constructed according to DIN 18860\_2 with 20 mm drop nose top.