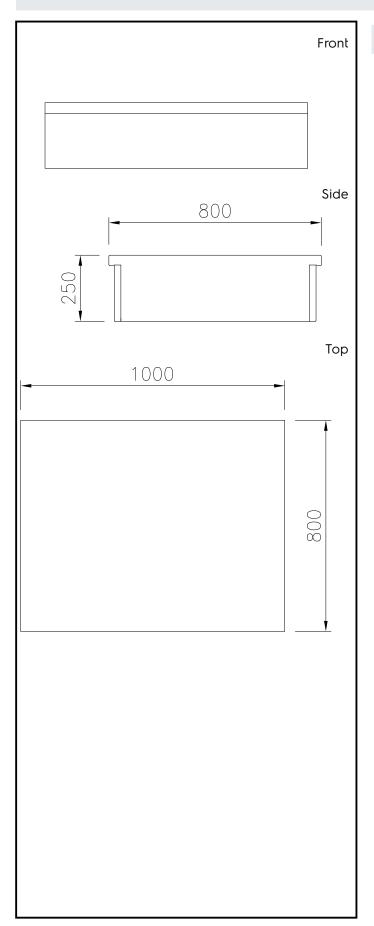

## **Key Information:**

External dimensions, Width:

588120 (MANABAJOOO)1000 mmExternal dimensions, Depth:800 mmExternal dimensions, Height:250 mmNet weight:24 kg

Modular Cooking Range Line thermaline 80 - 1000 mm Closed Work top, 1 Side